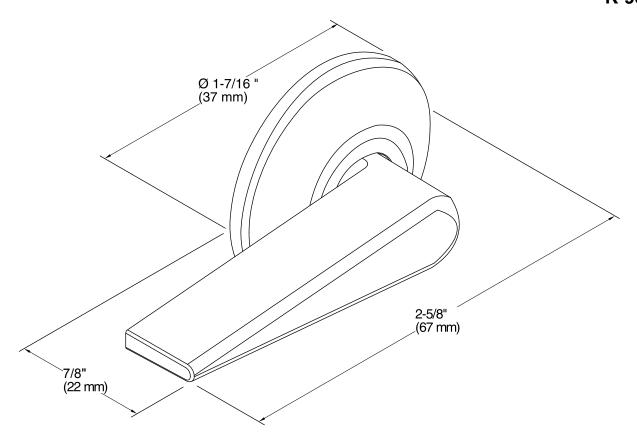

# **Devonshire®**

Trip Lever K-9381

### **Technical Information**

All product dimensions are nominal.