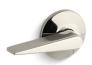

## **Devonshire®**

Trip Lever K-9381

### **Features**

- Solid-brass construction for durability.
- KOHLER finishes resist corrosion and tarnish.
- For use with the K-3678 Devonshire two-piece toilet.
- Coordinates with other products in the Devonshire Collection.