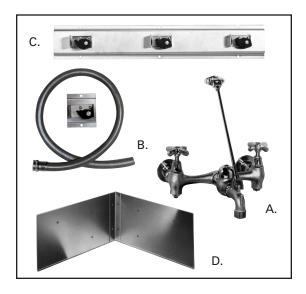

## QUALITY OPTIONAL FITTINGS

- A. **T-10-VB** Mop-Service sink fitting with vacuum breaker, adjustable top brace, 3/4" hose thread on spout with bucket hook inlets 8" on center, chrome finish.
  - T-15 VB same as above with polished chrome finish.
- B. **T-35** Hose and wall hook. Hose 36" long, with 3/4" chrome couplings. Wall bracket of stainless steel.
- C. **T-40** Stainless Steel Mop Hanger of stainless steel with #4 finish. . . 24" long, with 3 rubber spring loaded grips.
- D. BP Splash Catcher Panels of 20 ga. type 304 stainless steel.