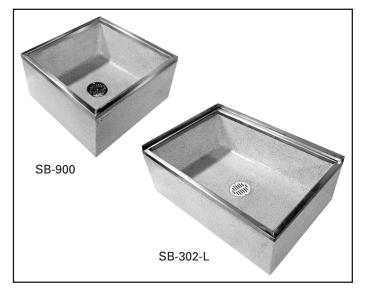

## WITH STAINLESS STEEL CAP

| MODEL           | FLANGES                  | MODEL           | FLANGES                  |  |
|-----------------|--------------------------|-----------------|--------------------------|--|
| 24" X 24" x 12" |                          | 36" X 36" x 12" |                          |  |
| SB-900          | without tiling flange    | SB-500          | without tiling flange    |  |
| SB-901          | w/tiling flange -1 sd.   | SB-501          | w/tiling flange -1 sd.   |  |
| SB-902          | w/tiling flange - 2 sds. | SB-502          | w/tiling flange - 2 sds. |  |
| SB-903          | w/tiling flange - 3 sds. | SB-503          | w/tiling flange - 3 sds. |  |
| 32" X 32" x 12" |                          | 36" X 24" x 12" |                          |  |
| SB-700          | without tiling flange    | SB-300          | without tiling flange    |  |
| SB-701          | w/tiling flange -1 sd.   | SB-301          | w/tiling flange -1 sd.   |  |
| SB-702          | w/tiling flange - 2 sds. | SB-302-L        | w/tiling flange - 2 sds. |  |
| SB-703          | w/tiling flange - 3 sds. | SB-302-R        | w/tiling flange - 2 sds. |  |
|                 | - •                      | SB-303          | w/tiling flange - 3 sds. |  |

\* Flange is across back and on LEFT side on model numbers ending in "L".