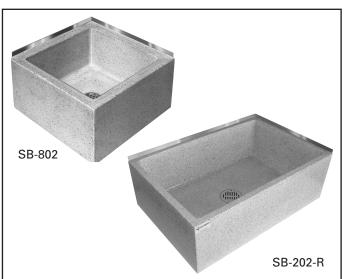

## WITHOUT STAINLESS STEEL CAP

| MODEL       | FLANGES                  | MODEL       | FLANGES                  |
|-------------|--------------------------|-------------|--------------------------|
| 24" X 24" > | ( 12"                    | 36" X 36" > | ( 12"                    |
| SB-800      | without tiling flange    | SB-400      | without tiling flange    |
| SB-801      | w/tiling flange -1 sd.   | SB-401      | w/tiling flange -1 sd.   |
| SB-802      | w/tiling flange - 2 sds. | SB-402      | w/tiling flange - 2 sds. |
| SB-803      | w/tiling flange - 3 sds. | SB-403      | w/tiling flange - 3 sds. |
| 32" X 32" > | ( 12"                    | 36" X 24" > | ( 12"                    |
| SB-600      | without tiling flange    | SB-200      | without tiling flange    |
| SB-601      | w/tiling flange -1 sd.   | SB-201      | w/tiling flange -1 sd.   |
| SB-602      | w/tiling flange - 2 sds. | SB-202-L    | w/tiling flange - 2 sds. |
| SB-603      | w/tiling flange - 3 sds. | SB-202-R    | w/tiling flange - 2 sds. |
|             | 5 0                      | SB-203      | w/tiling flange - 3 sds. |

\* Flange is across back and on RIGHT side on model numbers ending in "R".