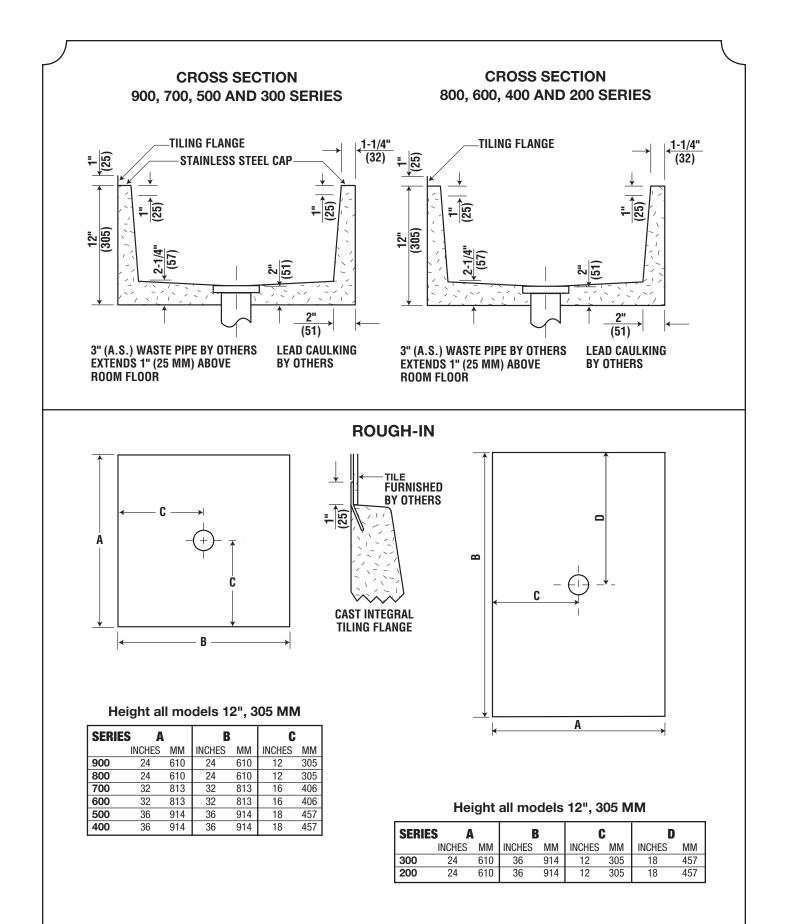

Model No. ( ) Size ( ), as manufactured by Stern-Williams Co., Inc. Shoulders shall not be less than 9-3/4" high inside measurement, and not less than 1-1/4" wide. Tiling flange, cast integral, shall extend 1" above shoulder on 1,2 or 3 sides ( as job required). Drain shall be cast brass with stainless steel strainer cast integral and shall provide for a caulked lead connection not less than 1" deep to a 3" pipe. Receptor composed of pearl grey marble chips and white Portland cement ground smooth, grouted and sealed to resist stains. Stainless steel cap of one piece 20 ga. 302 stainless steel cast integral on all four sides.

## WITH STAINLESS STEEL CAP

| MODEL           | FLANGES                  | MODEL           | FLANGES                  |  |
|-----------------|--------------------------|-----------------|--------------------------|--|
| 24" X 24" x 12" |                          | 36" X 36" x 12" |                          |  |
| SB-900          | without tiling flange    | SB-500          | without tiling flange    |  |
| SB-901          | w/tiling flange -1 sd.   | SB-501          | w/tiling flange -1 sd.   |  |
| SB-902          | w/tiling flange - 2 sds. | SB-502          | w/tiling flange - 2 sds. |  |
| SB-903          | w/tiling flange - 3 sds. | SB-503          | w/tiling flange - 3 sds. |  |
| 32" X 32" x 12" |                          | 36" X 24" x 12" |                          |  |
| SB-700          | without tiling flange    | SB-300          | without tiling flange    |  |
| SB-701          | w/tiling flange -1 sd.   | SB-301          | w/tiling flange -1 sd.   |  |
| SB-702          | w/tiling flange - 2 sds. | SB-302-L        | w/tiling flange - 2 sds. |  |
| SB-703          | w/tiling flange - 3 sds. | SB-302-R        | w/tiling flange - 2 sds. |  |
|                 | - •                      | SB-303          | w/tiling flange - 3 sds. |  |

## WITHOUT STAINLESS STEEL CAP

| MODEL       | FLANGES                  | MODEL       | FLANGES                  |
|-------------|--------------------------|-------------|--------------------------|
| 24" X 24" > | ( 12"                    | 36" X 36" > | ( 12"                    |
| SB-800      | without tiling flange    | SB-400      | without tiling flange    |
| SB-801      | w/tiling flange -1 sd.   | SB-401      | w/tiling flange -1 sd.   |
| SB-802      | w/tiling flange - 2 sds. | SB-402      | w/tiling flange - 2 sds. |
| SB-803      | w/tiling flange - 3 sds. | SB-403      | w/tiling flange - 3 sds. |
| 32" X 32" > | ( 12"                    | 36" X 24" > | ( 12"                    |
| SB-600      | without tiling flange    | SB-200      | without tiling flange    |
| SB-601      | w/tiling flange -1 sd.   | SB-201      | w/tiling flange -1 sd.   |
| SB-602      | w/tiling flange - 2 sds. | SB-202-L    | w/tiling flange - 2 sds. |
| SB-603      | w/tiling flange - 3 sds. | SB-202-R    | w/tiling flange - 2 sds. |
|             | 5 0                      | SB-203      | w/tiling flange - 3 sds. |

## ARCHITECT

LOCATION

ENGINEER

Note: All dimensions subject to manufacturing variance of plus or minus 1/4" (6 MM).