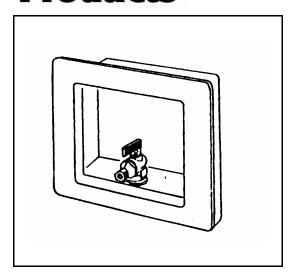

## Specialty Products<sup>™</sup>

#### **SPECIFICATION**

Furnish and install Metal Ice Maker Box with EZ-Turn Ball Valves as manufactured by LSP Products Group/Specialty Products.

#### **DESIGN FEATURES**

- · Slim-line profile for 1" backing.
- · Nailing tab assures solid installation.
- Constructed of powder-coated 20 gauge steel.