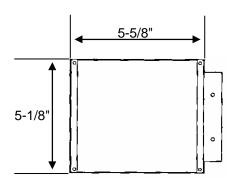

Front View

**Bottom View** 

Face Plate

| Product Submittal |          |  |
|-------------------|----------|--|
| Job Name          |          |  |
| Date              |          |  |
| Part Number       | Quantity |  |
|                   |          |  |
|                   |          |  |
|                   |          |  |
|                   |          |  |
| Architect         |          |  |
|                   |          |  |
| Contractor        |          |  |
|                   |          |  |