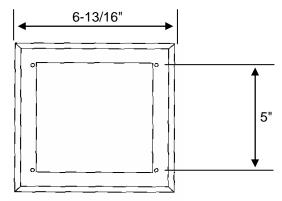

Front View

**Bottom View** 

Face Plate

| Product Submittal |          |  |
|-------------------|----------|--|
| Job Name          |          |  |
| Date              |          |  |
| Part Number       | Quantity |  |
|                   |          |  |
|                   |          |  |
|                   |          |  |
|                   |          |  |
| Architect         |          |  |
|                   |          |  |
| Contractor        |          |  |
|                   |          |  |