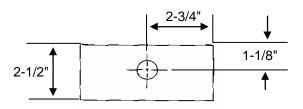

Front View

**Bottom View** 

Face Plate

| Product Submittal |          |  |
|-------------------|----------|--|
| Job Name          |          |  |
| Date              |          |  |
| Part Number       | Quantity |  |
|                   |          |  |
|                   |          |  |
|                   |          |  |
|                   |          |  |
| Architect         |          |  |
|                   |          |  |
| Contractor        |          |  |
|                   |          |  |