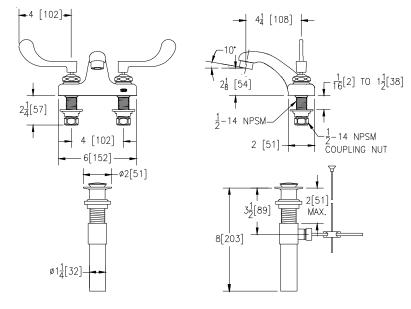

## Engineering Specification: Zurn AquaSpec® Z81104-XL-P

Polished chrome-plated cast brass faucet body with integral shanks, quarter turn ceramic disc cartridges and a 4" [102mm] long integral cast spout. Unit is furnished with a 2.2 GPM [8.3 L] pressure compensating aerator (complying with ANSI A112.18.1 Standard for flow), 4" [102mm] vandal-resistant color-coded metal wrist blade handles, mounting hardware, 1/2" NPSM coupling nuts for standard lavatory risers and a 1-1/4" [32mm] pop-up drain. Zurn Lead Free products (-XL) is the line of durable, high quality brass faucets and fixtures that are designed and manufactured to comply with Section 1417 of the Safe Drinking Water Act (SDWA) which mandates the weighted average lead content of no more than 0.25% of the wetted surface.