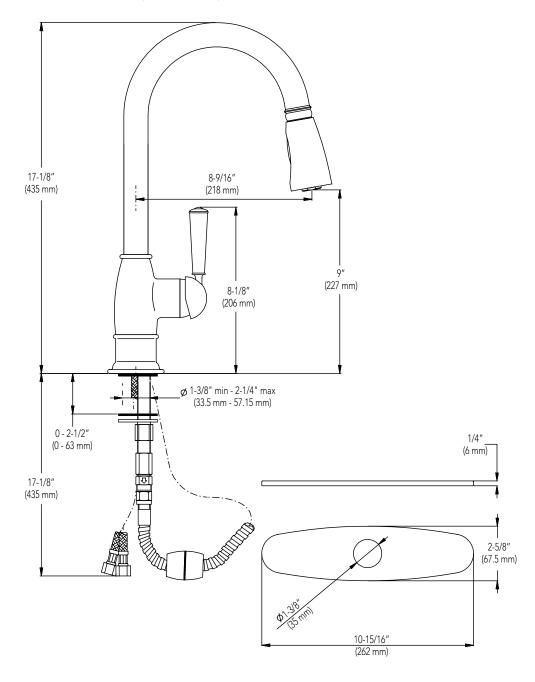

#### **Product Codes:**

MIRXHA100BRZ (bronze)
MIRXHA100CP (polished chrome)
MIRXHA100SS (stainless steel)

- Traditional style with ergonomic pull-down hand spray
- Spout swivels 360 degrees
- Ceramic disc cartridge
- Solid brass construction
- 2.2 GPM
- Extra long shank allows for thick counter installation
- Install as a single-hole mount or with deck plate
- 58" double braided stainless steel pull-out hose
- Diverts from spray to stream without shutting off water
- Installation, operating, and care and maintenance instructions included
- Limited lifetime warranty
- Meets ANSI: A112.18.1M
- NSF/ANSI Std. 61 compliant
- Complies with California Lead Plumbing Laws (AB 1953)
- cUPC/IAPMO listed
- ADA compliant
- Replacement cartridge available MIR280910000

### **Product Codes:**

MIRXHA100BRZ (bronze)
MIRXHA100CP (polished chrome)
MIRXHA100SS (stainless steel)