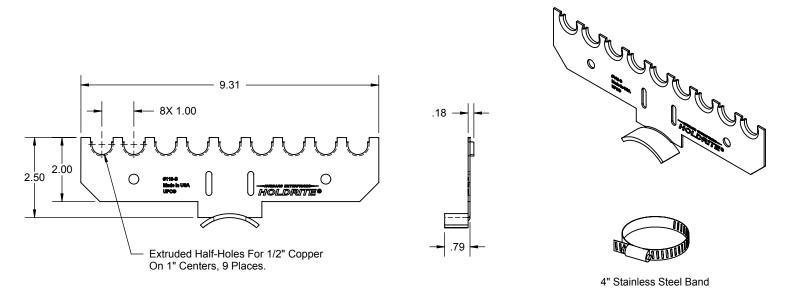

## PRODUCT SPECIFICATION DRAWING HOLDRITE® #110-S-1/2

## Supports copper water lines for lavs or sinks off of the vent or trap arm

## ALL DIMENSIONS IN INCHES

The HOLDRITE #110-S-1/2 is Copper-Bonded™ and available with 1/2" notches on 1" centers. This bracket mounts directly to a horizontal or vertical pipe, and is designed to position water supplies for lavatories, and other fixtures. Packaged with a self-locking 4" stainless steel band and self-adhesive isolation felt; solder the pipes directly to the #110-S to set 4", 6" and 8" centers. Heat the pipe, not the bracket.

## **Product Information:**

Material: 16 gage CRS, Copper-Bonded™

Load rating: 25 pounds

UPC / IPC / IAPMO listed

| Product Submittal  |      |
|--------------------|------|
| Job Name:          |      |
| Date:              |      |
| Part Number:       | Qty: |
|                    |      |
|                    | İ    |
| Architect / Owner: |      |
|                    |      |
| Contractor:        |      |
|                    |      |
| Notes:             |      |
|                    |      |
|                    |      |