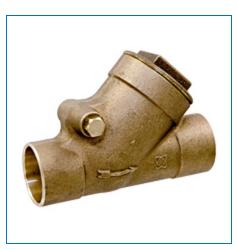

Material Number NJ740XC, S-413-Y-LF - Check Valve - Lead-Free\*, PTFE Seat Disc, Solder

The NIBCO® check valve features a screw-in bonnet for accessibility to repair or replace parts. Swing check valves may be installed in horizontal positions (or vertical with flow moving up). Please refer to NIBCO technical data sheets, chemical resistance guides and catalogs for engineering and installation information. Choose NIBCO® valves for the most specified, versatile and economical valve option in commercial and residential applications. NIBCO® valves are backed by the NIBCO INC. 5-year 1

| Specifications       | -                                       |
|----------------------|-----------------------------------------|
| UPC Code             | 039923310095                            |
| Valve Size           | 1 1/2 in                                |
| Material             | Lead Free Silicon Bronze                |
| Description          | S413Y-LF 11/2 CXC 200 CWP CHK PTFE DISC |
| Turns / Operation    | Non-Manual                              |
| Туре                 | Horizontal Swing                        |
| Seat / Seal Material | PTFE                                    |
| Weight               | 3.000 lb                                |