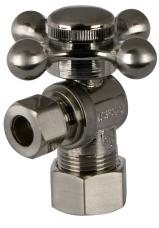

#### **Quarter Turn Angle Stops**

Product Features

- Brass construction
- 5/8"(15.87mm) O.D. x 3/8"(9.52mm) O.D.
- Cross Handle
- For Toilets & Sinks

Finishes Available

CP

• Compliant with Low Lead Content Requirements Laws

#### **Product Numbers**

BN

|                    | гіміэн                              |
|--------------------|-------------------------------------|
| MB204CP<br>MB204BN | Chrome Plated<br>PVD Brushed Nickel |
| MB2040RB           | Oil Rubbed Bronze                   |
| MB204PN            | PVD Polished Nickel                 |
| MB204PB            | PVD Polished Brass                  |