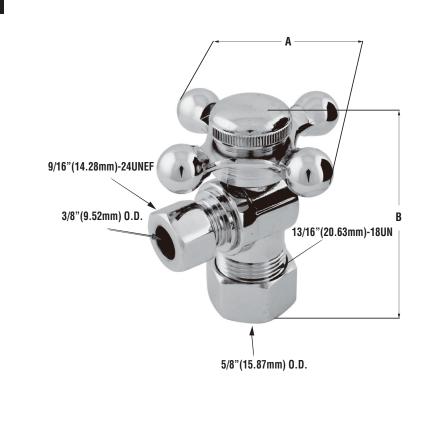

### **Product Specifications/Dimensions**

LOW-LEAD UPC NSF/ANSI 372 R

This carded product comes complete with trilingual installation, operating, care and maintenance instructions. Dimensions are subject to manufacturer's tolerance and can change without notice. Distributed by Ferguson and Wolseley Canada. Cap 12/15-A