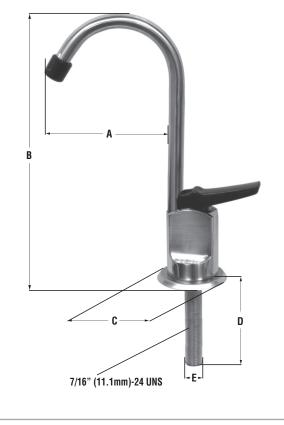

#### **Product Specifications/Dimensions**

This carded product comes complete with trilingual installation, operating, care and maintenance instructions. Dimensions are subject to manufacturer's tolerance and can change without notice. Distributed by Ferguson and Wolseley Canada. 21215 0714