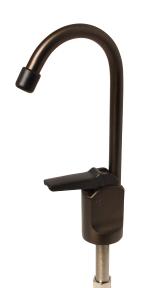

### **NL Drinking Water Faucets**

Product Features

- Solid Brass
- For Use With Filtration Units
- Not Compatible With Reverse Osmosis Systems
- Compliant with Low Lead Content Requirements laws

CERTIFICATIONS:

### **Product Numbers**

| ITEM      | FINISH             |
|-----------|--------------------|
| MBX139272 | PVD Brushed Nickel |
| MBX139273 | Chrome Plated      |
| MBX139274 | Oil Rubbed Bronze  |
| MBX139275 | White              |