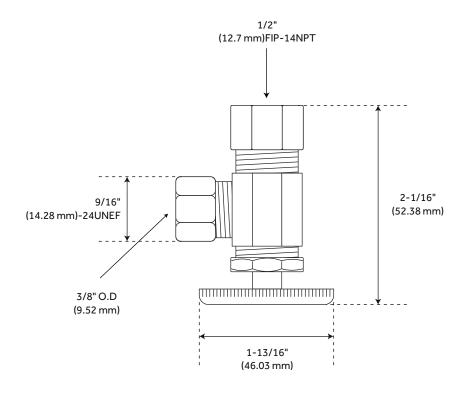

### **FEATURES**

Material: Brass Handle Type: Knob 1/2"(12.7mm) IPS X 3/8" (9.52mm) O.D. connections Stop valve features a solid brass body and a zinc handle