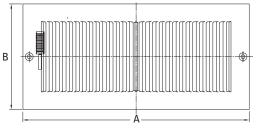

#### **Specifications**

| Item No.   | Size  | Color | Α       | В       | C       | D       |
|------------|-------|-------|---------|---------|---------|---------|
| PS2W3WUP   | 6x4   | White | 7-1/4"  | 5-1/4"  | 5-3/4"  | 3-5/8"  |
| PS2W3WUU   | 6x6   | White | 7-1/4"  | 7-1/4"  | 5-3/4"  | 5-5/8"  |
| PS2W3WXP   | 8x4   | White | 9-1/4"  | 5-1/4"  | 7-3/4"  | 3-5/8"  |
| PS2W3WXU   | 8x6   | White | 9-1/4"  | 7-1/4"  | 7-3/4"  | 5-5/8"  |
| PS2W3WXX   | 8x8   | White | 9-1/4"  | 9-1/4"  | 7-3/4"  | 7-5/8"  |
| PS2W3W10P  | 10x4  | White | 11-1/4" | 5-1/4"  | 9-3/4"  | 3-5/8"  |
| PS2W3W10U  | 10x6  | White | 11-1/4" | 7-1/4"  | 9-3/4"  | 5-5/8"  |
| PS2W3W10X  | 10x8  | White | 11-1/4" | 9-1/4"  | 9-3/4"  | 7-5/8"  |
| PS2W3W12P  | 12x4  | White | 13-1/4" | 5-1/4"  | 11-3/4" | 3-5/8"  |
| PS2W3W12U  | 12x6  | White | 13-1/4" | 7-1/4"  | 11-3/4" | 5-5/8"  |
| PS2W3W12X  | 12x8  | White | 13-1/4" | 9-1/4"  | 11-3/4" | 7-5/8"  |
| PS2W3W1212 | 12x12 | White | 13-1/4" | 13-1/4" | 11-3/4" | 11-5/8" |
| PS2W3W14P  | 14x4  | White | 15-1/4" | 5-1/4"  | 13-3/4" | 3-5/8"  |
| PS2W3W14U  | 14x6  | White | 15-1/4" | 7-1/4"  | 13-3/4" | 5-5/8"  |
| PS2W3W14X  | 14x8  | White | 15-1/4" | 9-1/4"  | 13-3/4" | 7-5/8"  |
| PS2W3W16U  | 16x6  | White | 17-1/4" | 7-1/4"  | 15-3/4" | 5-5/8"  |
| PS2W3W16X  | 16x8  | White | 17-1/4" | 9-1/4"  | 15-3/4" | 7-5/8"  |

\*Horizontal dimension is first