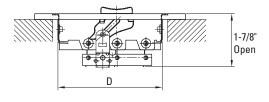

#### **Specifications**

| Item No.   | Size  | Color | Α       | В       | C       | D       |
|------------|-------|-------|---------|---------|---------|---------|
| PS2W3WUP   | 6x4   | White | 7-1/4"  | 5-1/4"  | 5-3/4"  | 3-5/8"  |
| PS2W3WUU   | 6x6   | White | 7-1/4"  | 7-1/4"  | 5-3/4"  | 5-5/8"  |
| PS2W3WXP   | 8x4   | White | 9-1/4"  | 5-1/4"  | 7-3/4"  | 3-5/8"  |
| PS2W3WXU   | 8x6   | White | 9-1/4"  | 7-1/4"  | 7-3/4"  | 5-5/8"  |
| PS2W3WXX   | 8x8   | White | 9-1/4"  | 9-1/4"  | 7-3/4"  | 7-5/8"  |
| PS2W3W10P  | 10x4  | White | 11-1/4" | 5-1/4"  | 9-3/4"  | 3-5/8"  |
| PS2W3W10U  | 10x6  | White | 11-1/4" | 7-1/4"  | 9-3/4"  | 5-5/8"  |
| PS2W3W10X  | 10x8  | White | 11-1/4" | 9-1/4"  | 9-3/4"  | 7-5/8"  |
| PS2W3W12P  | 12x4  | White | 13-1/4" | 5-1/4"  | 11-3/4" | 3-5/8"  |
| PS2W3W12U  | 12x6  | White | 13-1/4" | 7-1/4"  | 11-3/4" | 5-5/8"  |
| PS2W3W12X  | 12x8  | White | 13-1/4" | 9-1/4"  | 11-3/4" | 7-5/8"  |
| PS2W3W1212 | 12x12 | White | 13-1/4" | 13-1/4" | 11-3/4" | 11-5/8" |
| PS2W3W14P  | 14x4  | White | 15-1/4" | 5-1/4"  | 13-3/4" | 3-5/8"  |
| PS2W3W14U  | 14x6  | White | 15-1/4" | 7-1/4"  | 13-3/4" | 5-5/8"  |
| PS2W3W14X  | 14x8  | White | 15-1/4" | 9-1/4"  | 13-3/4" | 7-5/8"  |
| PS2W3W16U  | 16x6  | White | 17-1/4" | 7-1/4"  | 15-3/4" | 5-5/8"  |
| PS2W3W16X  | 16x8  | White | 17-1/4" | 9-1/4"  | 15-3/4" | 7-5/8"  |

\*Horizontal dimension is first