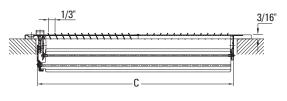

#### **Specifications**

| Item No.   | Size  | Color | Α       | В       | C       | D       |
|------------|-------|-------|---------|---------|---------|---------|
| PS2W3WUP   | 6x4   | White | 7-1/4"  | 5-1/4"  | 5-3/4"  | 3-5/8"  |
| PS2W3WUU   | 6x6   | White | 7-1/4"  | 7-1/4"  | 5-3/4"  | 5-5/8"  |
| PS2W3WXP   | 8x4   | White | 9-1/4"  | 5-1/4"  | 7-3/4"  | 3-5/8"  |
| PS2W3WXU   | 8x6   | White | 9-1/4"  | 7-1/4"  | 7-3/4"  | 5-5/8"  |
| PS2W3WXX   | 8x8   | White | 9-1/4"  | 9-1/4"  | 7-3/4"  | 7-5/8"  |
| PS2W3W10P  | 10x4  | White | 11-1/4" | 5-1/4"  | 9-3/4"  | 3-5/8"  |
| PS2W3W10U  | 10x6  | White | 11-1/4" | 7-1/4"  | 9-3/4"  | 5-5/8"  |
| PS2W3W10X  | 10x8  | White | 11-1/4" | 9-1/4"  | 9-3/4"  | 7-5/8"  |
| PS2W3W12P  | 12x4  | White | 13-1/4" | 5-1/4"  | 11-3/4" | 3-5/8"  |
| PS2W3W12U  | 12x6  | White | 13-1/4" | 7-1/4"  | 11-3/4" | 5-5/8"  |
| PS2W3W12X  | 12x8  | White | 13-1/4" | 9-1/4"  | 11-3/4" | 7-5/8"  |
| PS2W3W1212 | 12x12 | White | 13-1/4" | 13-1/4" | 11-3/4" | 11-5/8" |
| PS2W3W14P  | 14x4  | White | 15-1/4" | 5-1/4"  | 13-3/4" | 3-5/8"  |
| PS2W3W14U  | 14x6  | White | 15-1/4" | 7-1/4"  | 13-3/4" | 5-5/8"  |
| PS2W3W14X  | 14x8  | White | 15-1/4" | 9-1/4"  | 13-3/4" | 7-5/8"  |
| PS2W3W16U  | 16x6  | White | 17-1/4" | 7-1/4"  | 15-3/4" | 5-5/8"  |
| PS2W3W16X  | 16x8  | White | 17-1/4" | 9-1/4"  | 15-3/4" | 7-5/8"  |

\*Horizontal dimension is first