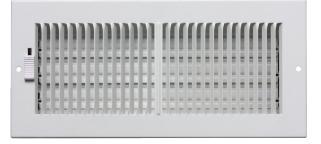

## **Stamped Steel Sidewall/Ceiling Register 2-Way, 1/3" Fin** Product Specifications

#### **Product Features**

- All steel construction
- For both sidewall and ceiling applications
- Ideal for shallow duct installation
- 2-Way air pattern
- 1/3" Spaced fins at 20 degrees
- Integral multi-shutter damper
- Screws included
- Available in white