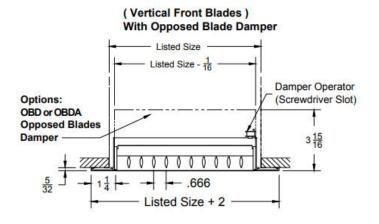

#### **Product Attributes**

- · Constructed with extruded aluminum
- Uses airfoil blades
- 0.6666 blade spacing
- · Includes opposed blade damper
- Double deflection adjustable blades
- · Standard white finish