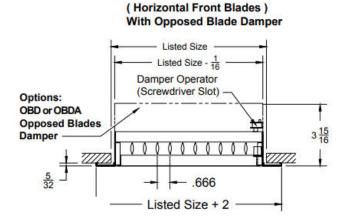

#### **Product Attributes**

- · Constructed with extruded aluminum
- Uses airfoil blades
- 0.6666 blade spacing
- · Includes opposed blade damper
- Double deflection adjustable blades
- · Standard white finish