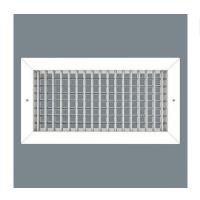

# **Aluminum Horizontal/ Vertical Sidewall Supply**

#### **Product Attributes**

- · Constructed with extruded aluminum
- Uses airfoil blades
- 0.6666 blade spacing
- · Includes opposed blade damper
- Double deflection adjustable blades
- · Standard white finish

## **PSAHVOBW**