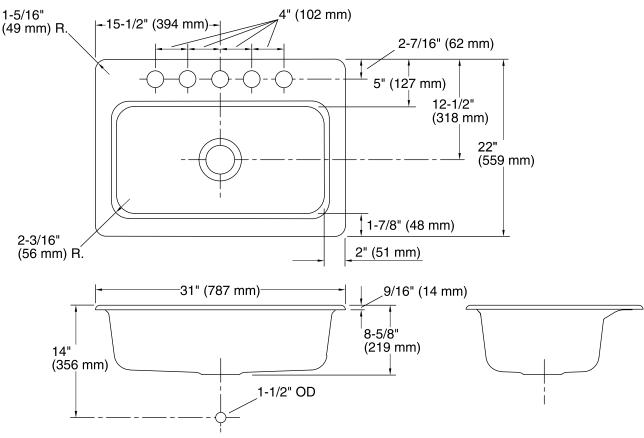

#### **Technical Information**

| All product dimensions are nominal. |                                            |  |  |
|-------------------------------------|--------------------------------------------|--|--|
| Bowl configuration:                 | Single                                     |  |  |
| Installation:                       | Under-mount                                |  |  |
| Bowl area                           | Length: 27" (686 mm)                       |  |  |
|                                     | Width: 15" (381 mm)                        |  |  |
|                                     | Bowl depth: 8" (203 mm)                    |  |  |
| Number of deck holes:               | 5                                          |  |  |
| Faucet hole(s):                     | 2-3/8" (60 mm)                             |  |  |
| Drain hole:                         | 3-5/8" (92 mm)                             |  |  |
| Template:                           | Under-mount, 1139754-7, required, included |  |  |

#### Notes

Install this product according to the installation guide.

Faucet holes in under-mount fixture are oversized at Ø 2-3/8" (60 mm). Drill faucet holes in counter according to fitting rough-in.