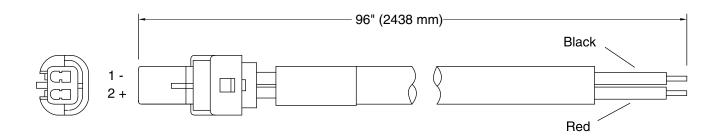

## **Features**

- 8-foot cable cord.
- Supplies power from multi-faucet supply to AC-powered Insight™ touchless faucets.
- For use with KOHLER AC-powered deck-and wall-mount touchless faucets and K-13481-A (for North America), or K-13481 (for Global outlets) multi-faucet power supply.

## **Technical Information**

All product dimensions are nominal.