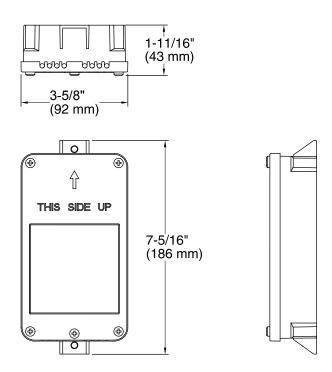

#### **Features**

- Universal input for 100 VAC to 240 VAC, 50/60-hertz operation.
- Powers up to eight Kohler Insight<sup>™</sup> AC touchless faucets.
- Ultra-low power consumption of 90 mA maximum.
- Regulated output of 3.5 VDC at 0.87 Amps.
- Short circuit and over voltage output protection.
- Class 2 electrical isolation.

## **Technology**

Switching power supply technology.

### Installation

- Designed for portable or permanent hardwire installations.
- Supplied with 30-inch power cord for easy 120-volt installation.
- Rugged ABS construction suitable for conduit installation.



#### Codes/Standards

UL 1951 CSA C22.2 No. 68 CSA C22.2 No. 14

# **KOHLER® Faucet Lifetime Limited Warranty**

See website for detailed warranty information.







#### **Technical Information**

All product dimensions are nominal.

#### **Notes**

Install this product according to the installation guide.