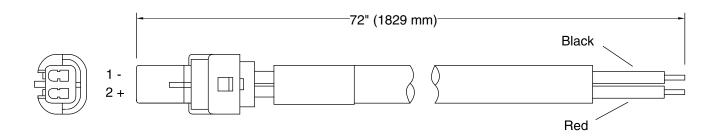

## **Features**

- 6-foot cable cord.
- Supplies power from multi-faucet supply to AC-powered Insight™ touchless faucets.
- For use with KOHLER AC-powered deck-and wall-mount touchless faucets and K-13481-A (for North America), or K-13481 (for Global outlets) multi-faucet power supply.

## **Technical Information**

All product dimensions are nominal.