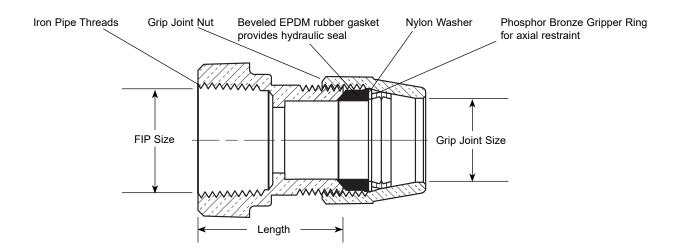

## FEMALE IRON PIPE THREAD BY GRIP JOINT FOR POLYETHYLENE PIPE (PEP)

| DESCRIPTION      |              | Leveru   | APPROX. | Part        | ✓ SUBMITTED |
|------------------|--------------|----------|---------|-------------|-------------|
| FEMALE IRON PIPE | G.J. FOR PEP | LENGTH   | WT. LBS | NUMBER      | ITEM(S)     |
| 3/4"             | 3/4"         | 1-3/4"   | .7      | C16-33-G-NL |             |
| 3/4"             | 1"           | 1-7/8"   | 1.3     | C16-34-G-NL |             |
| 1"               | 1"           | 1-13/16" | 1.2     | C16-44-G-NL |             |
| 1-1/4"           | 1"           | 1-15/16" | 1.3     | C16-54-G-NL |             |