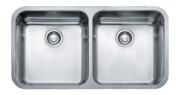

## Largo LAX12031 Stainless Steel | 122.0073.705

FAMILY: Sinks | SERIE: Largo | MODEL: LAX12031 | FINISH: Stainless Steel | INSTALLATION TYPE: Undermount | STYLE: Transitional

| TECHNICAL DATA       |                          |
|----------------------|--------------------------|
| Minimum Cabinet Size | 36"                      |
| Drain Opening        | 3 1/2"                   |
| Length overall       | 31 5/16"                 |
| Width overall        | 19 1/2"                  |
| Length of large bowl | 14 1/8"                  |
| Width of large bowl  | 17 1/2"                  |
| Depth of large bowl  | 7 7/8"                   |
| Number of Bowls      | 2                        |
| Type of Material     | 18 Gauge Stainless Steel |
| Cut-Out Template     | Yes                      |
| Installation Clips   | Yes                      |
| Where to buy         | Showroom                 |
| Where to buy         | Showroom                 |