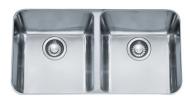

## Largo LAX12034 Stainless Steel | 122.0073.707

FAMILY: Sinks | SERIE: Largo | MODEL: LAX12034 | FINISH: Stainless Steel | INSTALLATION TYPE: Undermount | STYLE: Transitional

| TECHNICAL DATA       |                          |
|----------------------|--------------------------|
| Minimum Cabinet Size | 39"                      |
| Drain Opening        | 3 1/2"                   |
| Length overall       | 33 5/8"                  |
| Width overall        | 19 1/2"                  |
| Length of large bowl | 15 5/16"                 |
| Width of large bowl  | 17 1/2"                  |
| Depth of large bowl  | 9 1/16"                  |
| Number of Bowls      | 2                        |
| Type of Material     | 18 Gauge Stainless Steel |
| Cut-Out Template     | Yes                      |
| Installation Clips   | Yes                      |
| Where to buy         | Showroom                 |
| Where to buy         | Showroom                 |