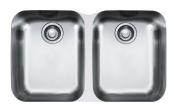

## Artisan ARX12031 Stainless Steel | 122.0073.554

FAMILY: Sinks | MODEL: ARX12031 | FINISH: Stainless Steel | INSTALLATION TYPE: Undermount | SERIE: Artisan | STYLE: Traditional

| TECHNICAL DATA       |                          |
|----------------------|--------------------------|
| Minimum Cabinet Size | 36"                      |
| Drain Opening        | 3 1/2"                   |
| Length overall       | 31"                      |
| Width overall        | 19 1/8"                  |
| Length of large bowl | 13 3/4"                  |
| Width of large bowl  | 16 7/8"                  |
| Depth of large bowl  | 7 7/8"                   |
| Number of Bowls      | 2                        |
| Type of Material     | 18 Gauge Stainless Steel |
| Cut-Out Template     | Yes                      |
| Installation Clips   | Yes                      |
| Where to buy         | Showroom                 |
| Where to buy         | Showroom                 |