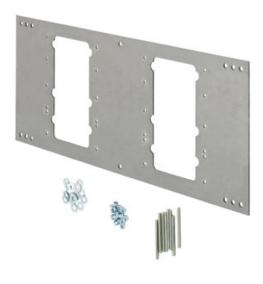

#### MOUNTING

3/16" (.47 cm) steel pre-drilled and threaded mounting plate along with all-thread studs, nuts, and washers provides the maximum support and facilitates easy installation for Haws 'Hi-Lo' 1117L drinking fountain.

#### SPECIFICATIONS

Model 6717 'Hi-Lo' mounting plate for Haws fountain model 1117L shall include a 3/16" (.47 cm) steel pre-drilled and threaded mounting plate along with all-thread studs, nuts, and washers.