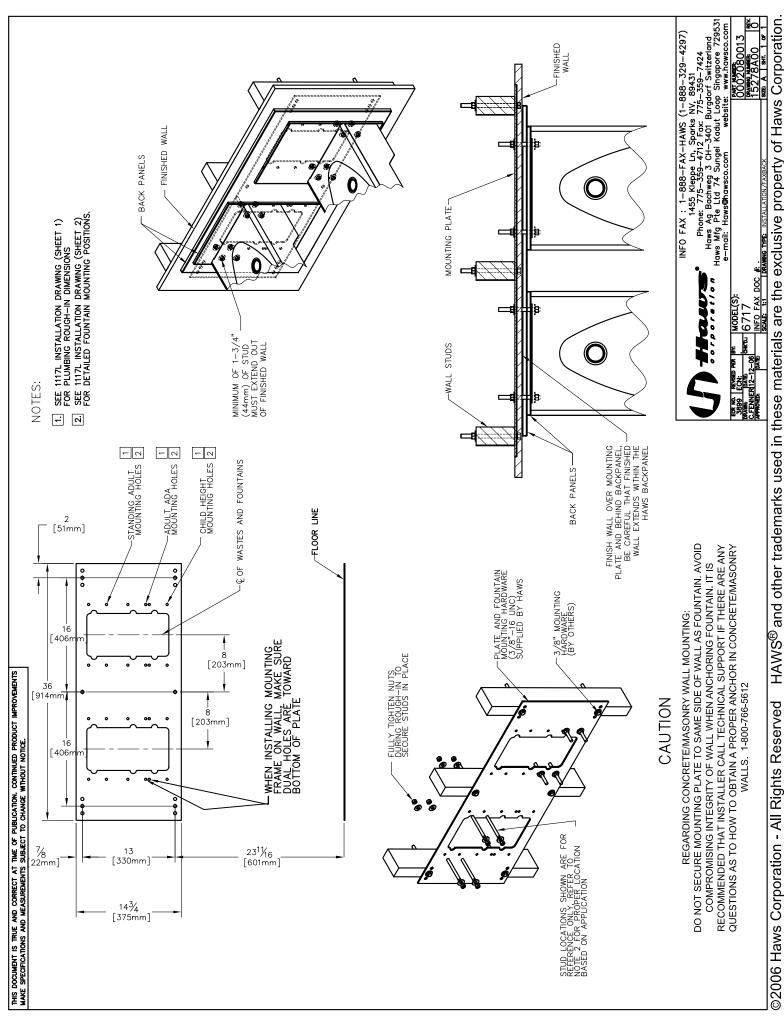

#### **APPLICATIONS**

Haws produces mounting plates and frames to assist in the installation process as well as to provide a solid base for the wall mounted designed fountains. Mounting plates and frames meet the requirements solely for the specified applicable fountains and are not designed to be used in the installation of any unspecified fountain.