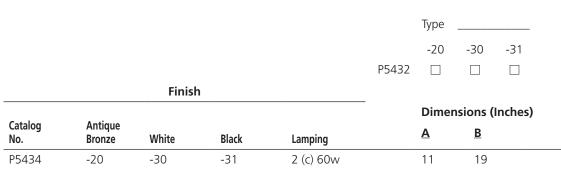

# Specifications:

<u>General</u>

- Clear seeded glass: 8-1/2 " dia. x 7 " ht.
- Ribbed details with ribbed finials
- Die cast aluminum construction
- Painted finishes
- Companion post top, chain hung, close to ceiling and wall units

## Mounting

- Post mount outdoor
- Fits a 3" post or pedestal mount (order separately)

#### <u>Electrical</u>

- Phenolic candelabra based sockets
- Pre-wired

<u>Labeling</u>

e 🕵 wet location listed

Progress Lighting 701 Millennium Blvd. Greenville, South Carolina 29607 **Compact Fluorescent** 