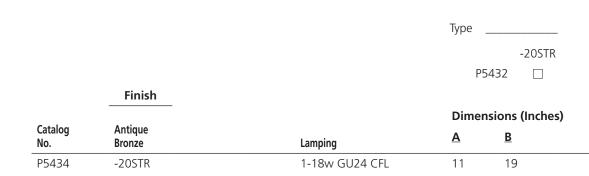

# Specifications:

<u>General</u>

- Etched seeded glass: 8-1/2 " dia. x 7 " ht.
- Ribbed details with ribbed finials
- Die cast aluminum construction
- Painted finish
- Companion post top, chain hung, close to ceiling and wall units

#### Mounting

- Post mount outdoor
- Fits a 3" post or pedestal mount (order separately)

## <u>Electrical</u>

- GU24 base socket
- Pre-wired