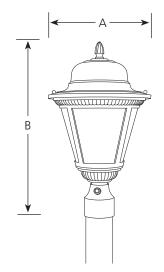

# Specifications:

<u>General</u>

- Etched seeded glass: 8-1/2 " dia. x 7 " ht.
- Ribbed details with ribbed finials
- Die cast aluminum construction
- Painted finish
- Companion post top, chain hung, close to ceiling and wall units

#### Mounting

- Post mount outdoor
- Fits a 3" post or pedestal mount (order separately)