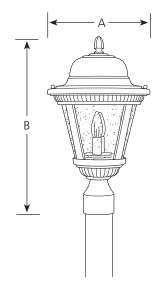

# Specifications:

<u>General</u>

- Clear seeded glass: 8-1/2 " dia. x 7 " ht.
- Ribbed details with ribbed finials
- Die cast aluminum construction
- Painted finishes
- Companion post top, chain hung, close to ceiling and wall units

## Mounting

- Post mount outdoor
- Fits a 3" post or pedestal mount (order separately)