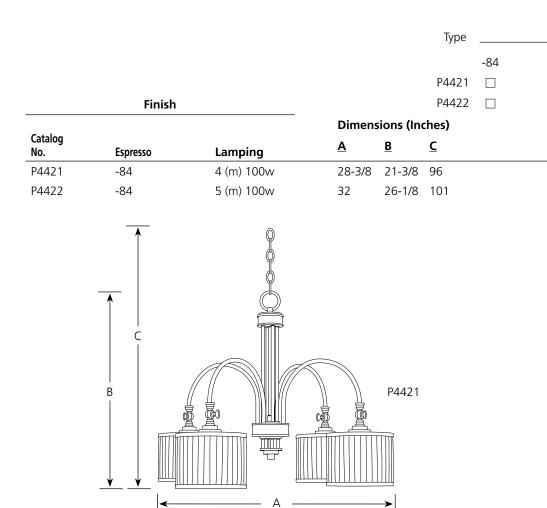

# Specifications:

<u>General</u>

- Arched arms terminated with cream linen fabric drum shades: 7-1/8" dia. x 5-1/2" ht.
- Adjustable turnkey on each arm for customized shade direction
- Multi rod center column
- Six feet of 9 gauge chain supplied
- Painted Espresso (-84) finish
- Steel Construction
- Companion chandeliers, pendants, close to ceiling, and wall bracket fixtures available

## Mounting

- Ceiling mounted on chain
- Canopy covers a standard 4" hexagonal recessed outlet box

• Mounting strap for outlet box included <u>Electrical</u>

- Medium based ceramic sockets
- 15 feet of wire supplied