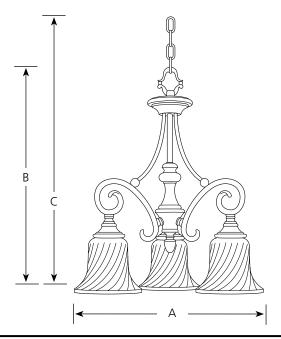

#### **Finish**

| Catalog<br>No. | Forged<br>Bronze |            | Dimensions (Inches) |          |          |  |
|----------------|------------------|------------|---------------------|----------|----------|--|
|                |                  | Lamping    | <u>A</u>            | <u>B</u> | <u>C</u> |  |
| P4158          | -77              | 3 (m) 100w | 18                  | 20-1/2   | 96       |  |

### General

- Trumpet shaped frosted caramel swirl glass shades: 6" dia. x 5" ht.
- Shades are in down position
- Scroll arms
- Six feet of 9 gauge matching chain supplied
- Painted Forged Bronze (-77) finish
- Steel construction
- Companion chandelier, foyer, pendant, close to ceiling and bath and vanity fixtures are available