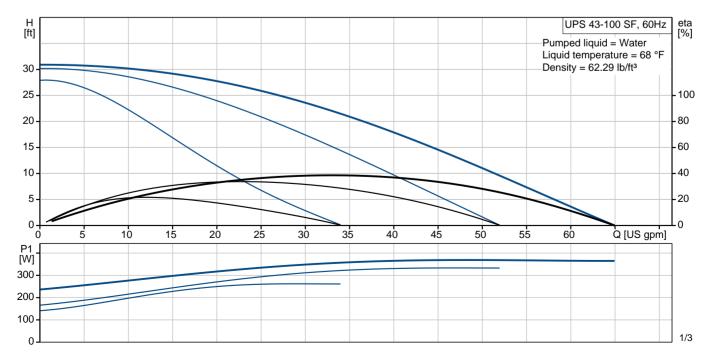

## UPS 43-100 SF

Circulator pumps

Product photo could vary from the actual product

| Conditions of Service |       |  |  |  |
|-----------------------|-------|--|--|--|
| Flow:                 |       |  |  |  |
| Head:                 |       |  |  |  |
| Efficiency:           |       |  |  |  |
| Liquid:               | Water |  |  |  |
| Temperature:          | 68 °F |  |  |  |
| NPSH required:        |       |  |  |  |
| Viscosity:            |       |  |  |  |
| Specific Gravity:     | 1.000 |  |  |  |

| Pump Data                    |                 |  |  |  |
|------------------------------|-----------------|--|--|--|
| Maximum operating pressure:  | 145 psi         |  |  |  |
| Liquid temperature range:    | 32 230 °F       |  |  |  |
| Maximum ambient temperature: | 104 °F          |  |  |  |
| Approvals:                   | ETL, CSA        |  |  |  |
| Type of connection:          | S.S. Flange     |  |  |  |
| Flange standard:             | USA Oval        |  |  |  |
| Pipe connection:             | 2 - Bolt Flange |  |  |  |
| Product number:              | 95906639        |  |  |  |

| Motor Data          |          |  |  |  |
|---------------------|----------|--|--|--|
| Max. power input:   | 370 W    |  |  |  |
| Rated power - P2:   | 0.33 HP  |  |  |  |
| Rated voltage:      | 230 V    |  |  |  |
| Main frequency:     | 60 Hz    |  |  |  |
| Insulation class:   | Н        |  |  |  |
| Motor protection:   | Contact  |  |  |  |
| Thermal protection: | internal |  |  |  |
|                     |          |  |  |  |