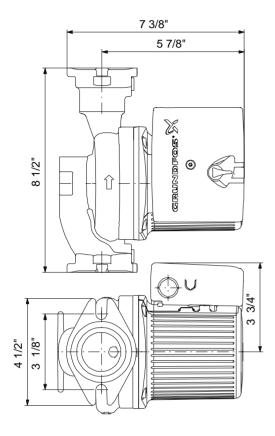

| Pump Data                    |                 |  |  |  |
|------------------------------|-----------------|--|--|--|
| Maximum operating pressure:  | 145 psi         |  |  |  |
| Liquid temperature range:    | 32 230 °F       |  |  |  |
| Maximum ambient temperature: | 104 °F          |  |  |  |
| Approvals:                   | ETL, CSA        |  |  |  |
| Type of connection:          | S.S. Flange     |  |  |  |
| Flange standard:             | USA Oval        |  |  |  |
| Pipe connection:             | 2 - Bolt Flange |  |  |  |
| Product number:              | 95906639        |  |  |  |