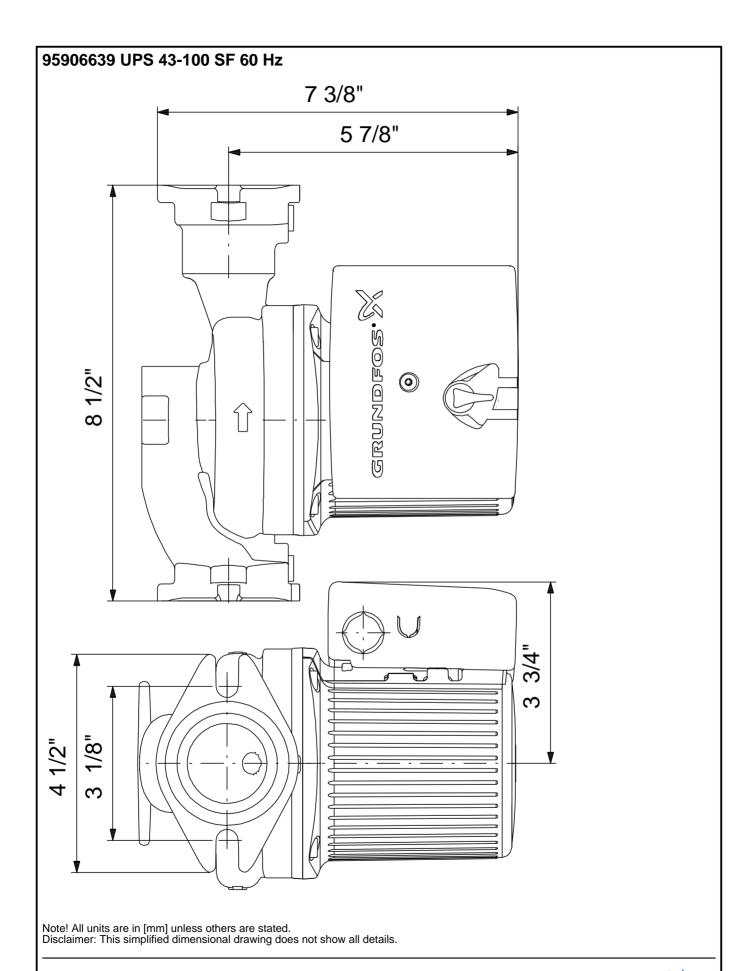

| Pump Data                    |                 |  |  |  |
|------------------------------|-----------------|--|--|--|
| Maximum operating pressure:  | 145 psi         |  |  |  |
| Liquid temperature range:    | 32 230 °F       |  |  |  |
| Maximum ambient temperature: | 104 °F          |  |  |  |
| Approvals:                   | ETL, CSA        |  |  |  |
| Type of connection:          | S.S. Flange     |  |  |  |
| Flange standard:             | USA Oval        |  |  |  |
| Pipe connection:             | 2 - Bolt Flange |  |  |  |
| Product number:              | 95906639        |  |  |  |