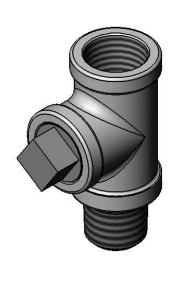

#### **Architect/Engineering Specifications:**

Chrome plated rigid tee assembly with 3/8" NPT female outlet, 3/8" NPT male inlet, 3/8" pipe plug and 3/8" hex L-key included. Certified to ASME A112.18.1/CSA B125.1, NSF 61-Section 9 and NSF 372.

### Features & Benefits:

- · Rigid tee assembly
- 3/8" NPT female outlet
- 3/8" NPT male inlet
- 3/8" pipe plug
- 3/8" hex L-key included
- Material: Chrome plated brass