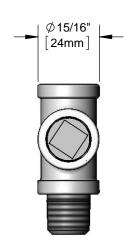

#### **Architect/Engineering Specifications:**

Chrome plated rigid tee assembly with 3/8" NPT female outlet, 3/8" NPT male inlet, 3/8" pipe plug and 3/8" hex L-key included. Certified to ASME A112.18.1/CSA B125.1, NSF 61-Section 9 and NSF 372.

### Features & Benefits:

- · Rigid tee assembly
- 3/8" NPT female outlet
- 3/8" NPT male inlet
- 3/8" pipe plug
- 3/8" hex L-key included
- Material: Chrome plated brass