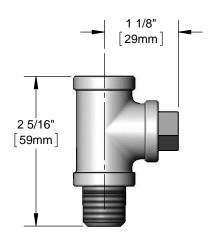

#### **Architect/Engineering Specifications:**

Chrome plated rigid tee assembly with 3/8" NPT female outlet, 3/8" NPT male inlet, 3/8" pipe plug and 3/8" hex L-key included. Certified to ASME A112.18.1/CSA B125.1, NSF 61-Section 9 and NSF 372.

### Features & Benefits:

- · Rigid tee assembly
- 3/8" NPT female outlet
- 3/8" NPT male inlet
- 3/8" pipe plug
- 3/8" hex L-key included
- Material: Chrome plated brass