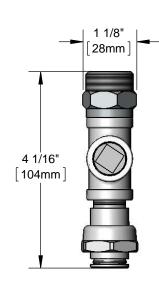

## Architect/Engineering Specifications:

Chrome plated swivel tee assembly with 1-20 UN male threaded outlet, 3/8" pipe plug and swivel to rigid washer. Certified to ASME A112.18.1/CSA B125.1, NSF 61-Section 9 and NSF 372.

## Features & Benefits:

- Swivel tee assembly
- Accepts T&S standard swing nozzle
- 1-20 UN male threaded outlet
- 3/8" pipe plug
- Swivel to rigid washer included
- Material: Chrome plated brass