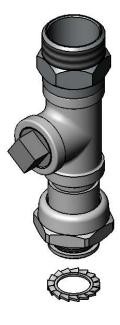

## Architect/Engineering Specifications:

Chrome plated swivel tee assembly with 1-20 UN male threaded outlet, 3/8" pipe plug and swivel to rigid washer. Certified to ASME A112.18.1/CSA B125.1, NSF 61-Section 9 and NSF 372.

## Features & Benefits:

- Swivel tee assembly
- Accepts T&S standard swing nozzle
- 1-20 UN male threaded outlet
- 3/8" pipe plug
- Swivel to rigid washer included
- Material: Chrome plated brass