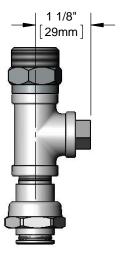

## Architect/Engineering Specifications:

Chrome plated swivel tee assembly with 1-20 UN male threaded outlet, 3/8" pipe plug and swivel to rigid washer. Certified to ASME A112.18.1/CSA B125.1, NSF 61-Section 9 and NSF 372.

## Features & Benefits:

- Swivel tee assembly
- Accepts T&S standard swing nozzle
- 1-20 UN male threaded outlet
- 3/8" pipe plug
- Swivel to rigid washer included
- Material: Chrome plated brass