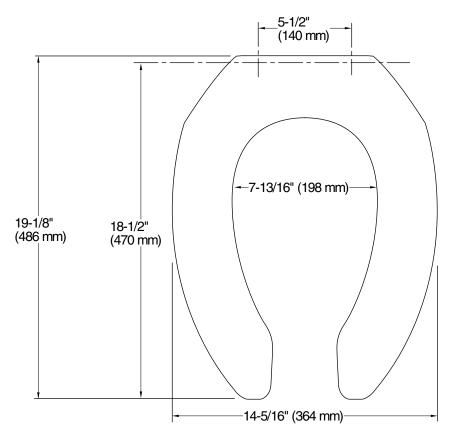

## **Technical Information**

All product dimensions are nominal.

Seat shape type: Elongated Seat front type: Open-front Seat hinge type: Check

Seat-mounting holes: 5-1/2" (140 mm)