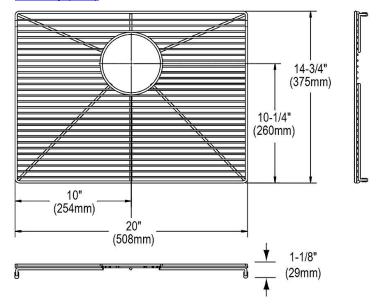

## PRODUCT SPECIFICATIONS

Bottom Grid. Overall dimensions are 20" x 14-3/4" x 1-1/8".

Made of Stainless Steel

| Material:   | Stainless Steel                           |
|-------------|-------------------------------------------|
| Dimensions: | 20" x 14-3/4" x 1-1/8"                    |
| ` '         | Fits zero radius bowl size: 21" x 15-3/4" |