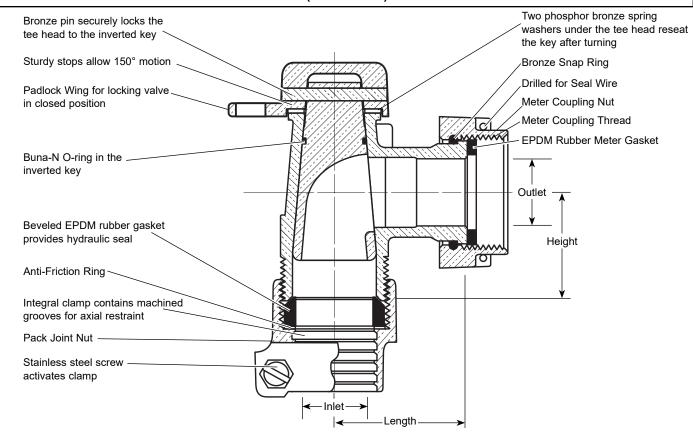

## PACK JOINT FOR POLYETHYLENE PIPE (SIDR7 PEP) INLET BY METER SWIVEL NUT OUTLET

| VALVE SIZE | SERVICE LINE<br>SIZE INLET | METER SIZE OUTLET | LENGTH   | Неіднт | APPROX.<br>Wt. Lbs | Part<br>Number | ✓ SUBMITTED ITEM(S) |
|------------|----------------------------|-------------------|----------|--------|--------------------|----------------|---------------------|
| 3/4"       | 3/4"                       | 5/8"              | 1-11/16" | 2"     | 1.5                | KV63-331W-NL   |                     |
| 3/4"       | 3/4"                       | 5/8"x3/4" & 3/4"  | 1-11/16" | 2"     | 1.7                | KV63-332W-NL   |                     |
| 3/4"       | 1"                         | 5/8"x3/4" & 3/4"  | 1-11/16" | 2"     | 2.2                | KV63-342W-NL   |                     |
| 1"         | 1"                         | 1"                | 1-15/16" | 2"     | 2.7                | KV63-444W-NL   |                     |

## **FEATURES**

- All brass that comes in contact with potable water conforms to AWWA Standard C800 (ASTM B584, UNS C89833)
- The product has the letters "NL" cast into the main body for lead-free identification
- · Certified to NSF/ANSI Standard 61 and NSF/ANSI Standard 372 where applicable
- Brass components that do not come in contact with potable water conform to AWWA Standard C800 (ASTM B62 and ASTM B584, UNS C83600, 85-5-5-5)
- Padlock wing for locking the valve in a closed position
- Meets 100 PSI working pressure requirements of AWWA Standard C800