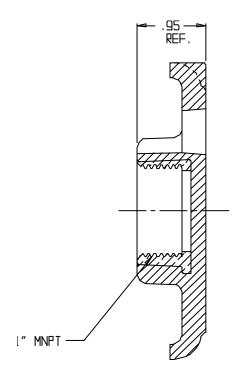

## **SUBMITTAL DATA SHEET**

Curb Boxes - 5601L

Curb Box Lid Only

## **SUBMITTAL INFORMATION**

- Brass components conform to ASTM B62 and ASTM B584, UNS C83600 -85-5-5-5 (latest revision)
- Lid made of Cast Iron per ASTM A48, Class 25
- Coated with black dip
- Made in the United States of America