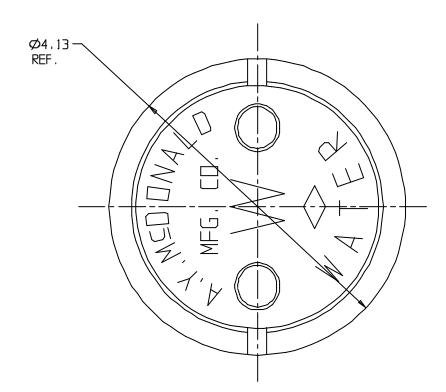

## **SUBMITTAL DATA SHEET**

Curb Boxes - 5601L

Curb Box Lid Only

## **SUBMITTAL INFORMATION**

- Brass components conform to ASTM B62 and ASTM B584, UNS C83600 -85-5-5-5 (latest revision)
- Lid made of Cast Iron per ASTM A48, Class 25
- Coated with black dip
- Made in the United States of America