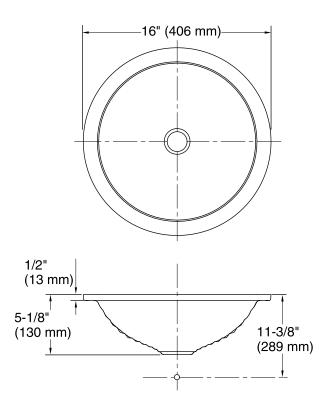

### **Technical Information**

All product dimensions are nominal.

Bowl configuration: Single

Installation: Under-mount

Bowl area (Only) Diameter: 13-5/8" (346 mm)

Bowl depth: 4-1/4" (108 mm)

Water depth: 4-1/4" (108 mm)