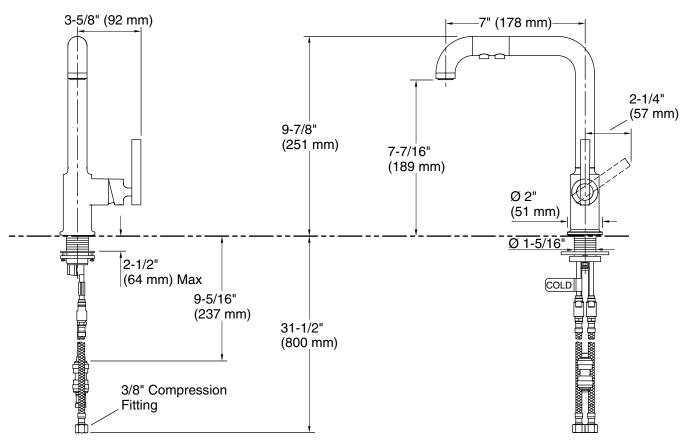

#### **Technical Information**

All product dimensions are nominal.

#### Faucet:

Flow rate: Pressure: 1.5 gal/min (5.7 l/min) 60 psi (4.1 bar)