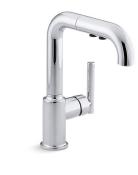

# Purist<sup>®</sup> Pull-Out Kitchen Sink Faucet K-7506

# KOHLER, Faucets

Purist®

Pull-Out Kitchen Sink Faucet K-7506