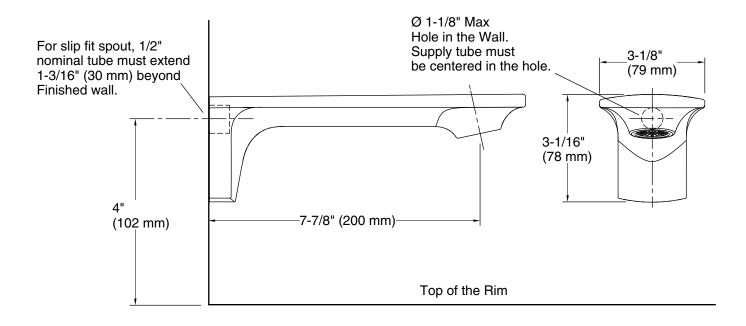

Stance®
Bath Spout
K-14795

#### **Features**

Complements Stance<sup>™</sup> Suite.

## Material

Brass construction.

#### Installation

Wall-mount.

#### **Recommended Products/Accessories**

K-23723 Faucet cleaner



# **Codes/Standards**

ASME A112.18.1/CSA B125.1

# KOHLER® Faucet Lifetime Limited Warranty

See website for detailed warranty information.

## **Available Colors/Finishes**

Color tiles intended for reference only.

**Color Code Description** 









# **Technical Information**

All product dimensions are nominal.

#### **Notes**

Install this product according to the installation guide.