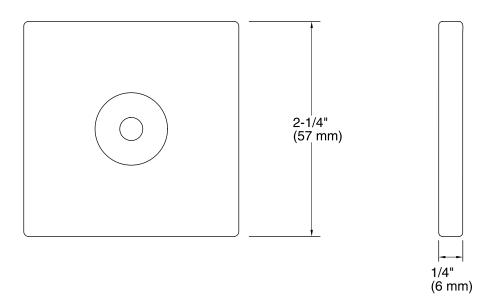

tomized styling to the basic slide bar.
- Available in a variety of KOHLER® finishes to customize your bathroom décor beautifully.
- Adds the perfect finishing touch for your shower.

#### Material

Features solid brass construction for durability and reliability.

## **Required Accessories**

K- 8524 30" Slidebar

or

9069



ADA

#### Codes/Standards

ASME A112.19.2/CSA B45.1 ADA ICC/ANSI A117.1

# **KOHLER® Faucet Lifetime Limited Warranty**

See website for detailed warranty information.

#### **Available Color/Finishes**

Color tiles intended for reference only.

| Color | Code | Description              |
|-------|------|--------------------------|
|       | CP   | Polished Chrome          |
|       | SN   | Vibrant® Polished Nickel |
|       | BN   | Vibrant® Brushed Nickel  |







### **Technical Information**

All product dimensions are nominal.

#### **Notes**

Install this product according to the installation guide.

ADA compliant when installed to the specific requirements of these regulations.