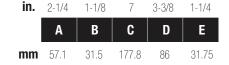

#### Product Features

- Brass construction
- Lift & Turn P.O. Plug
- Tailpiece 1-1/4"(31.75mm)
- O.D. x 7" (177.8mm)
- For Lavatories With No Overflow Holes
- Fits 1-1/2" (38.1mm) Openings

Finishes Available

## **Product Specifications/Dimensions**

UPC

This carded product comes complete with trilingual installation, operating, care and maintenance instructions. Dimensions are subject to manufacturer's tolerance and can change without notice. Distributed by Ferguson and Wolseley Canada.