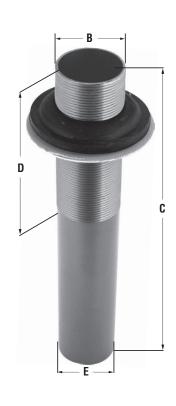

#### Product Features

- Brass construction
- Lift & Turn P.O. Plug
- Tailpiece 1-1/4"(31.75mm)
- O.D. x 7" (177.8mm)
- For Lavatories With No Overflow Holes
- Fits 1-1/2" (38.1mm) Openings

Finishes Available

## **Product Specifications/Dimensions**

UPC

This carded product comes complete with trilingual installation, operating, care and maintenance instructions. Dimensions are subject to manufacturer's tolerance and can change without notice. Distributed by Ferguson and Wolseley Canada.