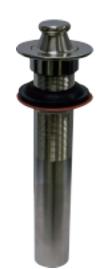

## **Lavatory Drain Lift & Turn Style**

#### Product Features

- Brass construction
- Lift & Turn P.O. Plug
- Tailpiece 1-1/4"(31.75mm)
- O.D. x 7" (177.8mm)
- For Lavatories With No Overflow Holes
- Fits 1-1/2" (38.1mm) Openings

Finishes Available

MB321CP