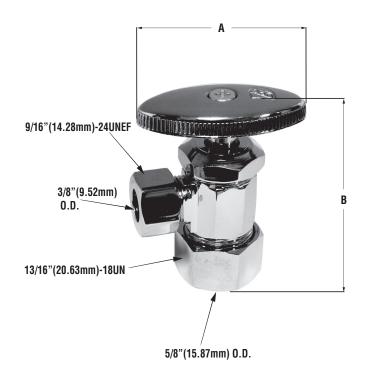

# Decorative Accessories | WATER SUPPLY

## **Standard Angle Stops**

#### Product Features

- Brass Body
- 5/8" (15.87mm) O.D. x 3/8" (9.52mm) O.D.
- Zinc Handle For Toilets & Sinks
- Compliant with Low Lead Content Requirements Laws

#### **CERTIFICATIONS:**

• NSF61-9 • UPC • CSA • cUPC

#### Finishes Available









CP

BN

ORB

PB



MBX139023



### **Product Numbers**

| ITEM      | FINISH             |
|-----------|--------------------|
| MBX139021 | PVD Polished Brass |
| MBX139022 | PVD Brushed Nickel |
| MBX139023 | Chrome Plated      |
| MBX139024 | Oil Rubbed Bronze  |

# **Product Specifications/Dimensions**





mm 46.03 58.73