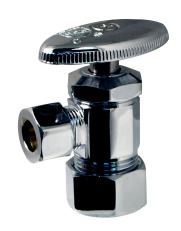

#### Product Features

- Brass Body
- 5/8" (15.87mm) O.D. x 3/8" (9.52mm) O.D.
- Zinc Handle For Toilets & Sinks
- Compliant with Low Lead Content Requirements Laws

#### Finishes Available

CP

BN

ORB

PB

MBX139023