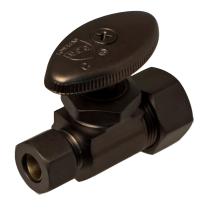

## **Standard Straight Stops**

#### **Product Features**

- Brass Body
- 5/8"(15.87mm) O.D. x 3/8"(9.52mm) O.D.
- Zinc Handle For Toilets & Sinks
- · Compliant with Low Lead Content Requirements Laws

## **Product Numbers**

in.

| ITEM      | FINISH             |
|-----------|--------------------|
| MBX139026 | Chrome Plated      |
| MBX139027 | PVD Brushed Nickel |
| MBX139028 | Oil Rubbed Bronze  |