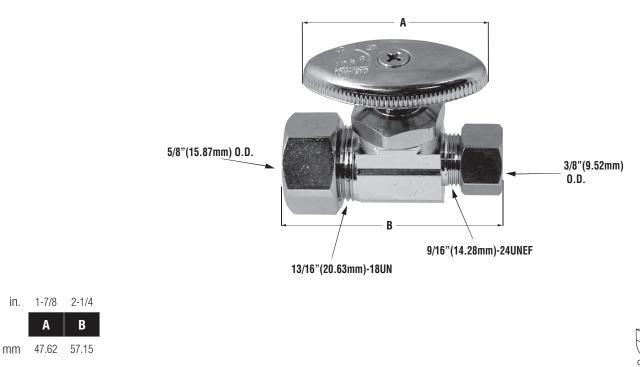

## **Product Specifications/Dimensions**

#### **Product Features**

- Brass Body
- 5/8"(15.87mm) O.D. x 3/8"(9.52mm) O.D.
- Zinc Handle For Toilets & Sinks
- · Compliant with Low Lead Content Requirements Laws