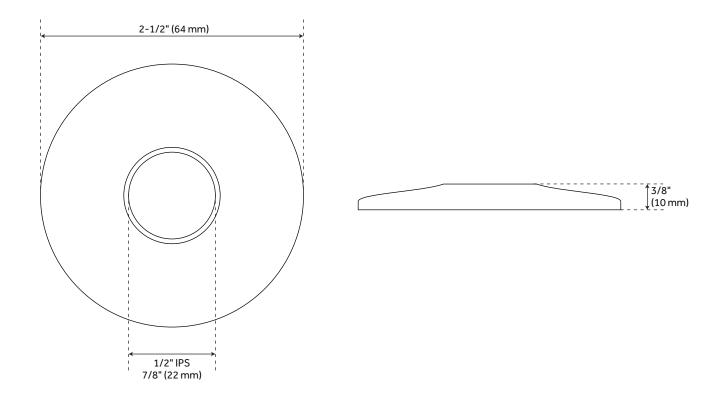

# LOW PATTERN SURE GRIP FLANGE - 1/2" IPS

All dimensions and specifications are nominal and may vary. Use actual products for accuracy in critical situations.

See Website For Warranty Information signaturehardware.com/warranty