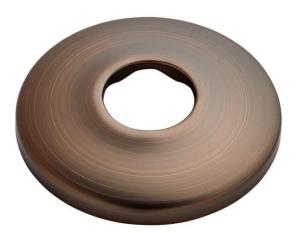

# LOW PATTERN SURE GRIP FLANGE

### SKU: 902337

Code: SH272, SH271, SH484081, SH484082, SH485508, SH485507

FEATURES Height: 3/8"

WaterSense by IAPMO

REVISED 1/23/2024