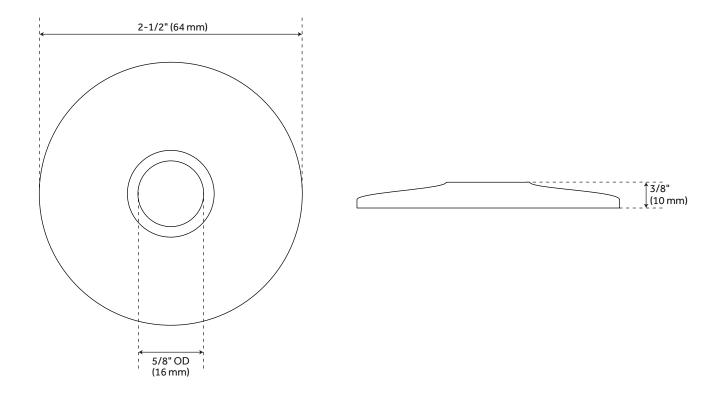

# LOW PATTERN SURE GRIP FLANGE - 5/8" OD

All dimensions and specifications are nominal and may vary. Use actual products for accuracy in critical situations.

See Website For Warranty Information signaturehardware.com/warranty