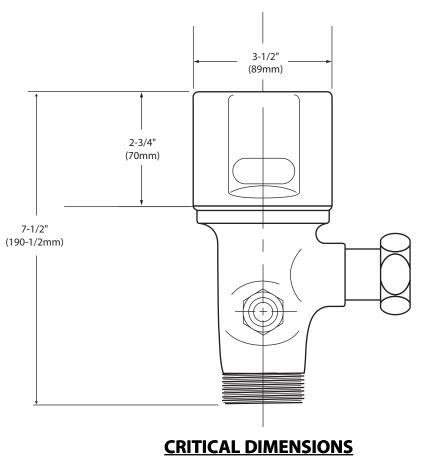

### Model: 8310RDF16

\* Intended for use with matching flow rates as specified by the fixture manufacturer

(DO NOT SCALE)