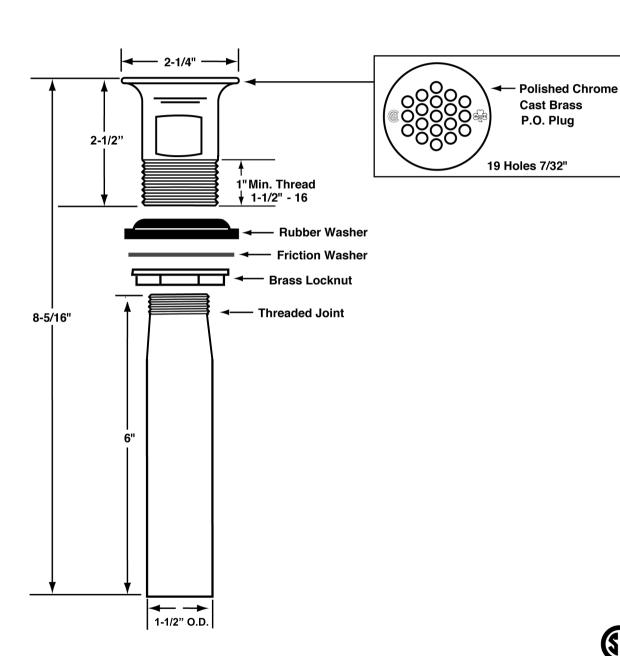

## **Specifications:**

Cast brass chrome plated open grid P.O. plug with 17GA 1-1/2" x 6" seamless brass tailpiece, brass lock nut, heavy rubber basin washer and fiber friction washer. P.O. plug shall be in compliance with CSA or other recognized testing authority and bear both manufacturer and testing mark.