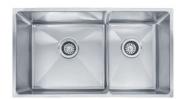

Professional Series PSX120309 Stainless Steel | 122.0167.436 FAMILY : Sinks | SERIE : Professional Series | MODEL : PSX120309 | FINISH : Stainless Steel | INSTALLATION TYPE : Undermount | STYLE : Contemporary

## Professional Series PSX120309 Stainless Steel | 122.0167.436

FAMILY : Sinks | SERIE : Professional Series | MODEL : PSX120309 | FINISH : Stainless Steel | INSTALLATION TYPE : Undermount | STYLE : Contemporary