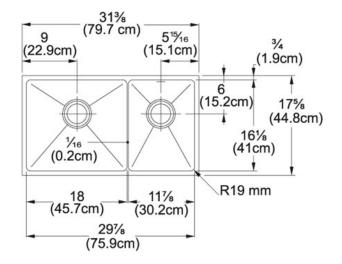

| TECHNICAL DATA       |                          |
|----------------------|--------------------------|
| Minimum Cabinet Size | 36"                      |
| Drain Opening        | 3 1/2"                   |
| Length overall       | 31 3/8"                  |
| Width overall        | 17 5/8"                  |
| Length of large bowl | 18"                      |
| Width of large bowl  | 16 1/8"                  |
| Depth of large bowl  | 9 1/16"                  |
| Length of small bowl | 11 7/8"                  |
| Width of small bowl  | 16 1/8"                  |
| Depth of small bowl  | 8 1/16"                  |
| Number of Bowls      | 2                        |
| Type of Material     | 16 Gauge Stainless Steel |
| Cut-Out Template     | Yes                      |
| Installation Clips   | Yes                      |
| Where to buy         | Showroom                 |
|                      |                          |