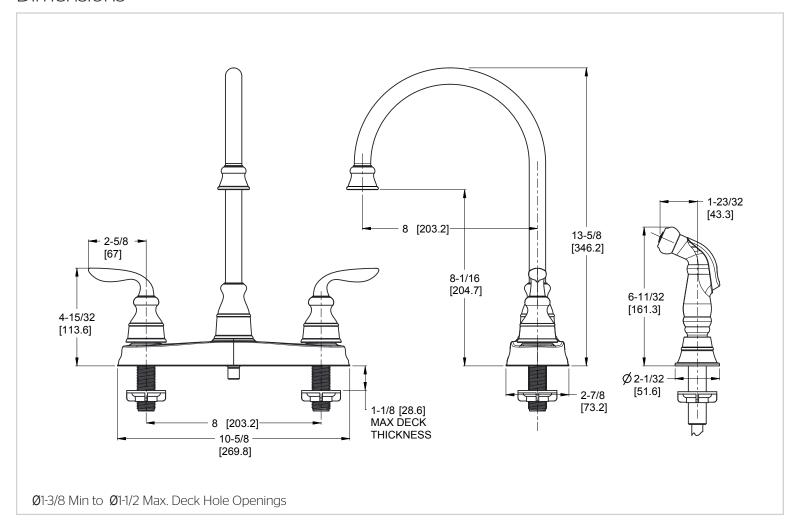

# Pfister

# Avalon™ One Handle Kitchen Faucet

F-036-4CBC Finish(C) ☐ F-036-4CBS Finish(S) ☐

F-036-4CBY Finish(Y)



## Specifications

#### **Features**

- 2.2 GPM Flow Rate
- Concealed Screw
- Installs With or Without Side Spray (order 972-005 for Plug)
- Mounting Hardware Included
- Pforever Seal Ceramic Disc Valve
- Side Spray Included
- High Arc Swivel Spout
- Pforever Warranty®

### Code Compliance

• High Arc Swivel Spout

Pfister products are designed and manufactured in compliance with the following standards and codes:



- IAPMO Certified
- CSA B125 Certified
- ASME A112.18.1
- NSF 61/9 Annex G (Low lead)
- ADA Compliant-ANSI A117.1 (Lever handles only)

### **Dimensions**