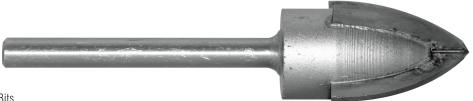

# Industrial Grade Carbide Drill Bit

### **Features:**

- Rated up to 200 holes in Ceramic Wall Tile •
- Drills holes through Ceramic Wall Tiles in seconds •
- No hammer drill required this precision cutting drill • does all the work
- Industrial grade carbide cutting tool ۲
- Engineered for standard and cordless drills
- Designed for ceramic, marble, plaster, steel, glass and lath

Unlike hole saws, the APACHE200<sup>™</sup> does not require a pilot hole, never drifts during start-up or needs to be emptied after each use. Just put the APACHE200<sup>™</sup> into your drill, place on mark and pull the trigger.