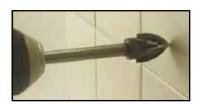

### **Features:**

- Rated up to 200 holes in Ceramic Wall Tile •
- Drills holes through Ceramic Wall Tiles in seconds •
- No hammer drill required this precision cutting drill • does all the work
- Industrial grade carbide cutting tool ۲
- Engineered for standard and cordless drills
- Designed for ceramic, marble, plaster, steel, glass and lath

Unlike hole saws, the APACHE200<sup>™</sup> does not require a pilot hole, never drifts during start-up or needs to be emptied after each use. Just put the APACHE200<sup>™</sup> into your drill, place on mark and pull the trigger.