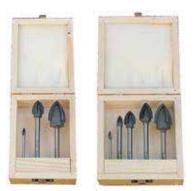

## **Part Numbers:**

WA2003PCS 3 Piece Kit, includes 1/4", 3/4", 1 1/4" Drill Bits

#### **WA2005PCS** 5 Piece Kit, includes 1/4", 1/2", 3/4", 1", 1 1/4" Drill Bits

WA200GT34 APACHE 200 3/4" Drill Bit

WA200GT54 APACHE 200 1 1/4" Drill Bit