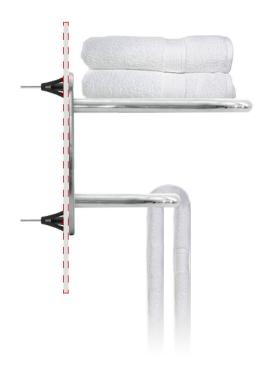

#### INSTALLATION

WINGITS® MASTER™ Towel Racks are designed for walls only and must be installed into Adequate Structural Blocking or with WINGITS® MASTER Anchor™ Fasteners (MAW35).