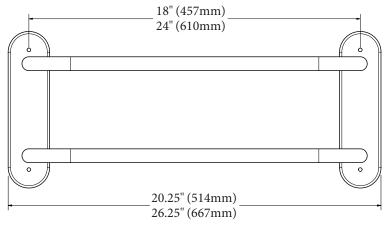

#### MECHANICAL DATA

**Height**: 8.5" (216mm)

**Length:** (center to center):18" (457mm) / 24" (610mm)

**Depth**: 10" (254mm)