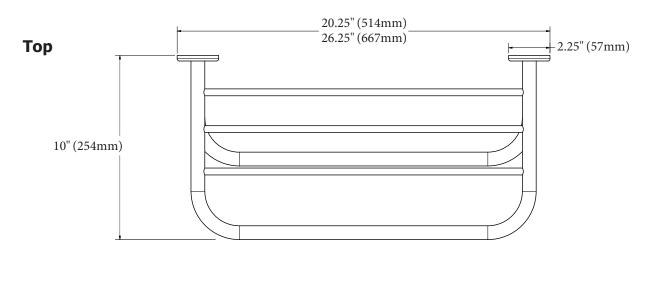

#### MECHANICAL DATA

**Height**: 8.5" (216mm)

**Length:** (center to center):18" (457mm) / 24" (610mm)

**Depth**: 10" (254mm)