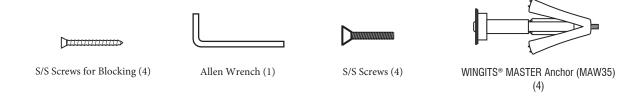

es World's Strongest Fastener®





## Structural Towel Rack



#### **Features:**

- Hand Polished Stainless Steel
- Beauty, Functionality & Durability
- Rated up to 100lbs
- Unparalleled Strength when Installed with WINGITS® Fasteners -Included

#### MECHANICAL DATA

**Height**: 8.5" (216mm)

**Length:** (center to center):18" (457mm) / 24" (610mm)

**Depth**: 10" (254mm)

#### COMPOSITION

18-8 (304) Stainless Steel

#### INSTALLATION

WINGITS® MASTER™ Towel Racks are designed for walls only and must be installed into Adequate Structural Blocking or with WINGITS® MASTER Anchor™ Fasteners (MAW35).

#### RECOMMENDED INTEGRATION

WINGITS® MASTER™ Towel Racks are designed to complement other products in the MASTER™ Collection.

SpecSheet\_20190208







### Side



#### INCLUDED HARDWARE