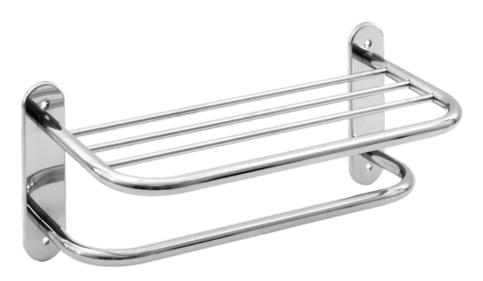

## Structural Towel Rack

#### **Features:**

- Hand Polished Stainless Steel
- Beauty, Functionality & Durability
- Rated up to 100lbs
- Unparalleled Strength when Installed with WINGITS® Fasteners -Included