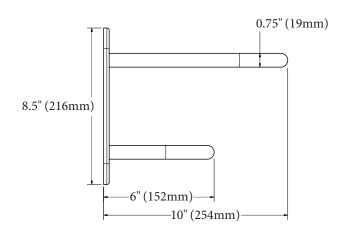

#### MECHANICAL DATA

**Height**: 8.5" (216mm)

**Length:** (center to center):18" (457mm) / 24" (610mm)

**Depth**: 10" (254mm)

### Side