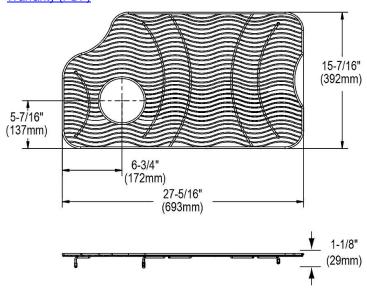

## PRODUCT SPECIFICATIONS

Bottom Grid. Overall dimensions are 27-5/16" x 15-7/16" x 1-1/8".

Made of Stainless Steel

## Material: Stainless Steel Dimensions: 27-5/16" x 15-7/16" x 1-1/8" Fits Bowl Size(s): 29-3/8" x 18-3/8"

Special Note: For bowls with left drain opening.