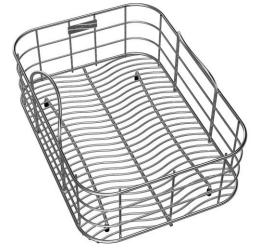

## PRODUCT SPECIFICATIONS

Rinsing Basket. Overall dimensions are 10-1/8" x 14-1/4" x 7". Made of Stainless Steel.

Custom designed rinsing baskets are:

- Ideal for rinsing food or drying dishes.
- Custom designed to fit your sink.
- Formed from stainless steel with a bright polished finish and black vinyl feet.
- Built from solid stainless steel to resist corrosion and provide years of service.

| Material:          | Stainless Steel        |
|--------------------|------------------------|
| Dimensions:        | 10-1/8" x 14-1/4" x 7" |
| Fits Bowl Size(s): | 12-3/16" x 16-1/2"     |

Special Note: Includes removable dish rack