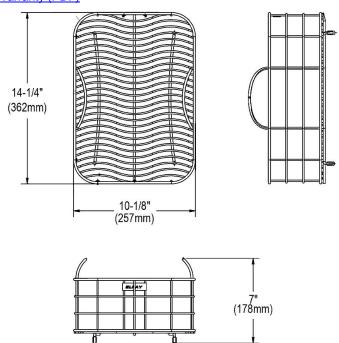

## PRODUCT SPECIFICATIONS

Rinsing Basket. Overall dimensions are 10-1/8" x 14-1/4" x 7". Made of Stainless Steel.

Custom designed rinsing baskets are:

- Ideal for rinsing food or drying dishes.
- Custom designed to fit your sink.
- Formed from stainless steel with a bright polished finish and black vinyl feet.
- Built from solid stainless steel to resist corrosion and provide years of service.

| Material:          | Stainless Steel        |
|--------------------|------------------------|
| Dimensions:        | 10-1/8" x 14-1/4" x 7" |
| Fits Bowl Size(s): | 12-3/16" x 16-1/2"     |

Special Note: Includes removable dish rack