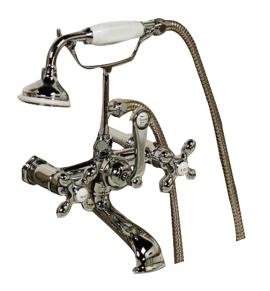

## TUB WALL MOUNT FILLER WITH HANDSHOWER

Cat. No. 4602

- ► Elephant Spout
- ► Telephone Style Hand Shower
- ► Backflow Preventer on Handshower
- ► Adjustable Swivel Mounts from 3" to 12"
- ► Spout Length is 5"
- ► 1/4" turn ceramic disc cartridges
- ► Available in 5 Finishes
- ► To be used with Double Offset Bath Supplies, Part #5576
- ► This Faucet can also be used with Rigid Freestanding Supplies, Part #4502 after Removal of the Adjustable Swivel Mounts
- ▶3.70 GPM @ 80 PSI