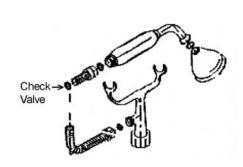

## TUB WALL MOUNT FILLER WITH HANDSHOWER

Cat. No. 4602

- ► Elephant Spout
- ► Telephone Style Hand Shower
- ► Backflow Preventer on Handshower
- ► Adjustable Swivel Mounts from 3" to 12"
- ► Spout Length is 5"
- ► 1/4" turn ceramic disc cartridges
- ► Available in 5 Finishes
- ► To be used with Double Offset Bath Supplies, Part #5576
- ► This Faucet can also be used with Rigid Freestanding Supplies, Part #4502 after Removal of the Adjustable Swivel Mounts
- ▶3.70 GPM @ 80 PSI