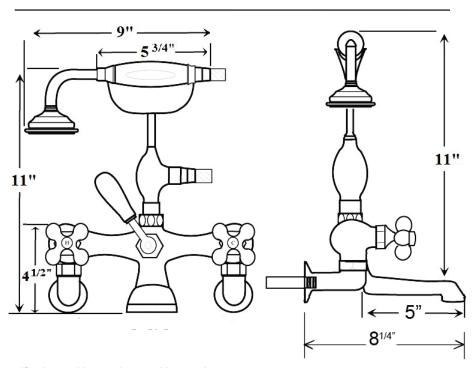

## TUB WALL MOUNT FILLER WITH HANDSHOWER

Cat. No. 4602

- ► Elephant Spout
- ► Telephone Style Hand Shower
- ► Backflow Preventer on Handshower
- ► Adjustable Swivel Mounts from 3" to 12"
- ► Spout Length is 5"
- ► 1/4" turn ceramic disc cartridges
- ► Available in 5 Finishes
- ► To be used with Double Offset Bath Supplies, Part #5576
- ► This Faucet can also be used with Rigid Freestanding Supplies, Part #4502 after Removal of the Adjustable Swivel Mounts
- ▶3.70 GPM @ 80 PSI