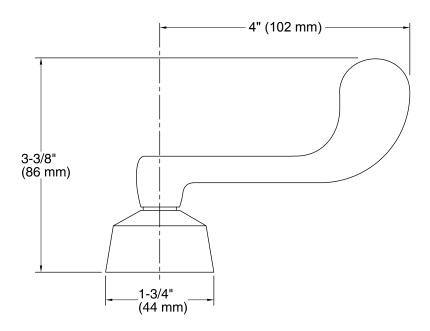

# Triton® Wristblade Handles for Widespread Base Faucet K-16012-5

#### **Features**

- Polished Chrome wristblade lever handles.
- Solid brass construction for durability and reliability.
- Required to complete Triton widespread bathroom and Triton widespread kitchen sink faucets.
- Supplied with both Polished Chrome and vandal-resistant red and blue index buttons for your convenience.
- Lever handles are ADA-compliant.



ADA CSA B651 OBC

### Codes/Standards

ASME A112.18.1/CSA B125.1 ADA ICC/ANSI A117.1 CSA B651 OBC All applicable US Federal and State material regulations

### **KOHLER® Faucet Lifetime Limited Warranty**

See website for detailed warranty information.



## Wristblade Handles for Widespread Base Faucet K-16012-5



### **Technical Information**

All product dimensions are nominal.

### **Notes**

Install this product according to the installation guide.

ADA, OBC, CSA B651 compliant when installed to the specific requirements of these regulations.