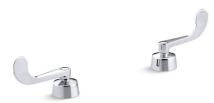

# Triton® Wristblade Handles for Widespread Base Faucet K-16012-5

#### **Features**

- Polished Chrome wristblade lever handles.
- Solid brass construction for durability and reliability.
- Required to complete Triton widespread bathroom and Triton widespread kitchen sink faucets.
- Supplied with both Polished Chrome and vandal-resistant red and blue index buttons for your convenience.
- Lever handles are ADA-compliant.