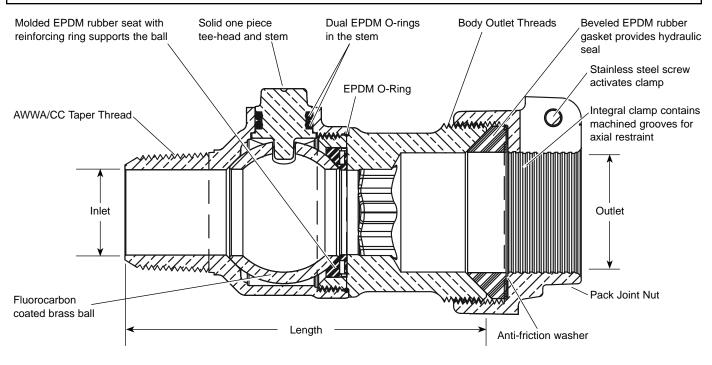

## AWWA/CC TAPER THREAD INLET BY PACK JOINT FOR POLYETHYLENE PIPE (PEP) OUTLET

| VA | lve Size | Inlet Size | OUTLET<br>SIZE | Valve<br>Length | BODY OUTLET<br>THREADS | Approx.<br>Wt. Lbs | Part<br>Number   | ✓ Submitted<br>Item(s) |
|----|----------|------------|----------------|-----------------|------------------------|--------------------|------------------|------------------------|
|    | 1-1/2"   | 1-1/2"     | 1-1/2"         | 6-29/64"        | 2" Flare Copper        | 7.4                | FB1001-6-IDR7-NL |                        |
|    | 2"       | 2"         | 2"             | 7-39/64"        | 2" Flare Copper        | 10.0               | FB1001-7-IDR7-NL |                        |

## FEATURES

- All brass that comes in contact with potable water conforms to AWWA Standard C800 (ASTM B584, UNS C89833)
- The product has the letters "NL" cast into the main body for lead-free identification
- · Certified to NSF/ANSI Standard 61 and NSF/ANSI Standard 372 where applicable
- Brass components that do not come in contact with potable water conform to AWWA Standard C800 (ASTM B62 and ASTM B584, UNS C83600, 85-5-5-5)
- Ends are integral or secured with adhesive to prevent unintentional disassembly
- 300 PSI working pressure